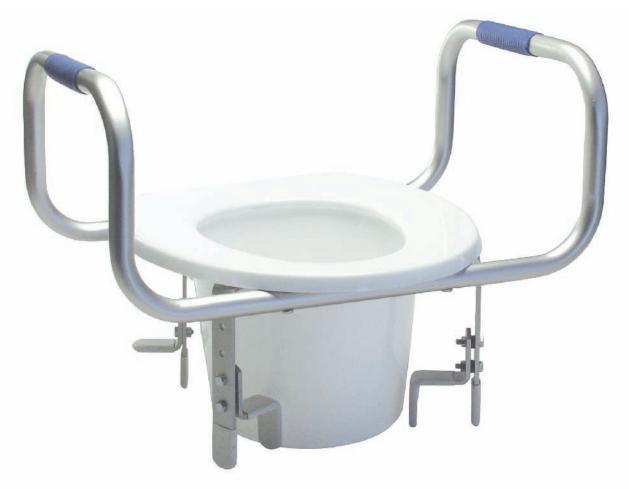

## **Universal Raised Toilet Seat with Armrests**

- Built in toilet safety rail.
- Textured arm rest designed to provide good gripping surface.
- Seat height adjusts from 3 <sup>1</sup>/2" to 6 <sup>1</sup>/2".
- Arm height above seat: 7 1/2".
- Full length splash guard extends into toilet for greater protection.
- Easily removed when not in use.
- White plastic seat is chip and crack resistant.
- Fits most toilets.
- 300 lb maximum weight capacity.
- Designed to meet the requirements of HCPCS code: E0244.
- Lifetime limited warranty.

1 ea

6990A

| ITEM  | Width<br>Between Arms | Overall Width       | Seat Width | Seat Depth | Weight<br>Capacity | Replacement Tip |
|-------|-----------------------|---------------------|------------|------------|--------------------|-----------------|
| 6990A | 17 <sup>1</sup> /2"   | 19 <sup>1</sup> /2" | 14"        | 16"        | 300 lb             | NA              |