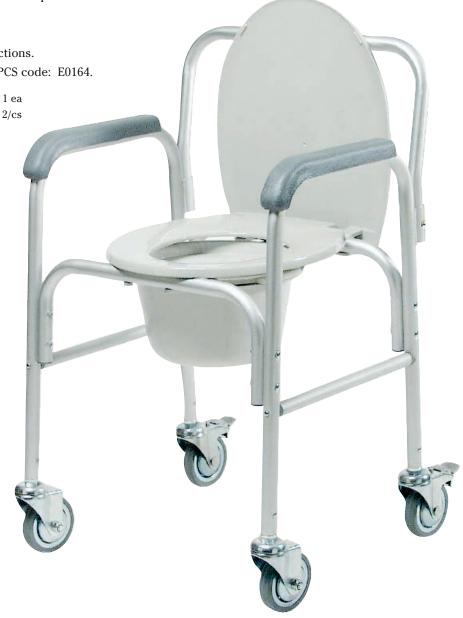

## **Three-In-One Aluminum Commodes**

- 3-in-1 design is versatile and economical.
- Aluminum frame is lightweight and easy to transport.
- Contoured arm rests enhance user comfort.
- Sturdy plastic seat snaps-on easily.
- Comes complete with commode pail, cover and splash shield.
- Limited lifetime warranty.
- 4" rear swivel, locking casters.
- Includes laminated color operating instructions.
- Designed to meet the requirements of HCPCS code: E0164.

| 2215A   | With Back Bar and Casters |  |
|---------|---------------------------|--|
| 2215A-2 | With Back Bar and Casters |  |

| ITEM           | Width<br>Between Arms | Overall Width       | Seat Width | Seat Depth          | Seat Height Range | Weight<br>Capacity |
|----------------|-----------------------|---------------------|------------|---------------------|-------------------|--------------------|
| 2215A, 2215A-2 | 16 <sup>3</sup> /4"   | 21 <sup>1</sup> /4" | 14"        | 16 <sup>3</sup> /4" | 21 1/2"           | 300 lb             |