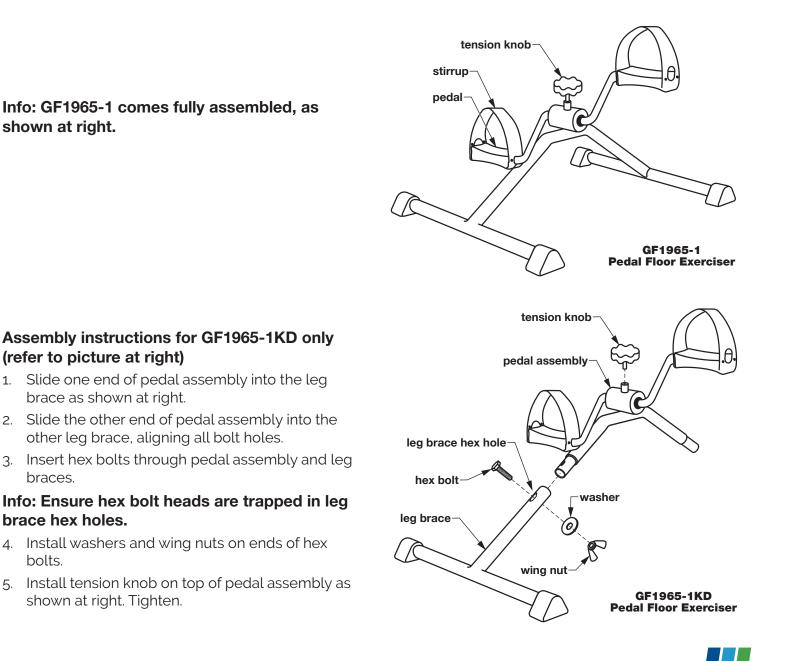

## **Operation instructions**

To operate the Pedal Floor Exerciser, place both feet on pedals inside stirrups. To adjust tension, turn the tension knob clockwise for more tension, and counterclockwise for less tension.