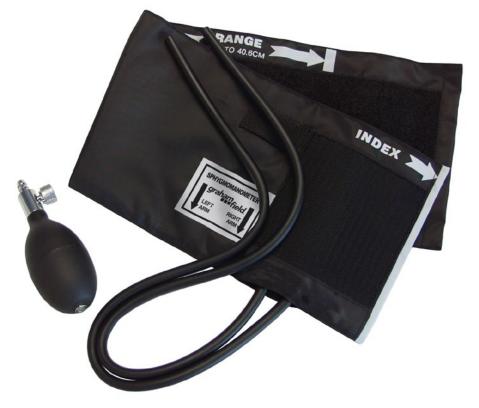

## **Features**

- Calibrated nylon Accumax<sup>™</sup> inflation cuff
- Two-tube bladder
- Deluxe bulb & valve
- Not made with natural rubber latex

| ltem  | Size        | Tubes  | Bladder   | Color | UOM  |
|-------|-------------|--------|-----------|-------|------|
| 2367A | Adult       | 2-Tube | Non-Latex | Blue  | 1 ea |
| 2360A | Adult       | 2-Tube | Non-Latex | Black | 1 ea |
| 2360X | Large Adult | 2-Tube | Non-Latex | Black | 1 ea |
| 2360T | Thigh       | 2-Tube | Non-Latex | Black | 1 ea |