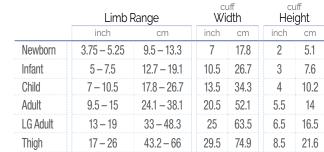

## **Features**

- Calibrated nylon Accumax<sup>™</sup> inflation cuff
- Two-tube bladder
- Deluxe bulb & valve
- Not made with natural rubber latex

| ltem  | Size        | Tubes  | Bladder   | Color | UOM  |
|-------|-------------|--------|-----------|-------|------|
| 2367A | Adult       | 2-Tube | Non-Latex | Blue  | 1 ea |
| 2360A | Adult       | 2-Tube | Non-Latex | Black | 1 ea |
| 2360X | Large Adult | 2-Tube | Non-Latex | Black | 1 ea |
| 2360T | Thigh       | 2-Tube | Non-Latex | Black | 1 ea |