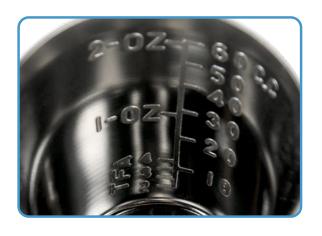

## **Features**

- Used to measure liquids
- Capacity: 2 oz, 60 cc, or 4 tbsp
- Labeled in ounces, cc (cubic centmeters) and tablespoons
- Autoclavable
- 18-8 (304) stainless steel with seamless construction

|      | overall<br><b>Height</b> |     | overall<br><b>Widtrh</b> |     | Volume |      |      |      |
|------|--------------------------|-----|--------------------------|-----|--------|------|------|------|
|      | inch                     | cm  | inch                     | cm  | OZ     | tbsp | ml   | UOM  |
| 3241 | 2                        | 5.1 | 1.75                     | 4.4 | 2      | 4    | 59.1 | 1 ea |