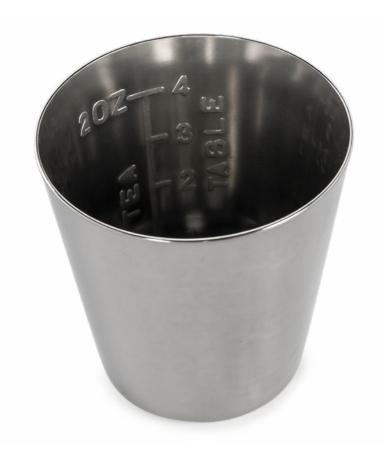

## **Features**

- Used to measure liquids
- Capacity: 2 oz, 60 cc, or 4 tbsp
- Labeled in ounces, cc (cubic centmeters) and tablespoons
- Autoclavable
- 18-8 (304) stainless steel with seamless construction

|      | overall<br><b>Height</b> |     | overall<br><b>Widtrh</b> |     | Volume |      |      |      |
|------|--------------------------|-----|--------------------------|-----|--------|------|------|------|
|      | inch                     | cm  | inch                     | cm  | OZ     | tbsp | ml   | UOM  |
| 3241 | 2                        | 5.1 | 1.75                     | 4.4 | 2      | 4    | 59.1 | 1 ea |