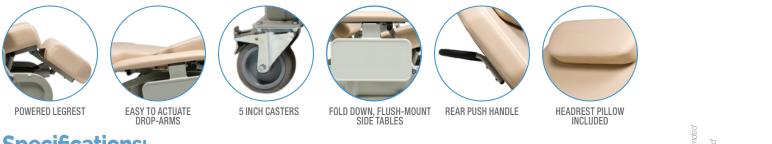

#### **Features:**

- Fully Upholstered Arms are comfortable
- Powered Recline with four-function controller
- Legrest can be raised and lowered independently of backrest
- Battery backup in case of a power failure
- Rear push handle for improved patient transport
- Innovative, self-storing, easy to actuate drop-arms for safer lateral transfer
- Two self-storing, fold down, side tables with smooth surface for easy cleaning
- 5 inch casters for easy transport: 2 Rear Swivel and Wheel Locking: 2 Fixed Front Wheels