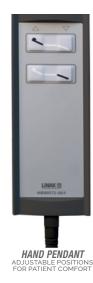

## Positions: INFINITE POSITIONING + CAREGIVER-ACTIVATED TRENDELENBURG

Infinite Recline Positions: Allows Patient to Set a Position That is Most Comfortable Fourth Position: Trendelenburg (or Shock) Position, Caregiver-Activated Using Rear Mounted Hand Trigger