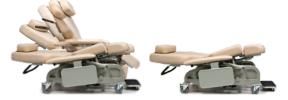

## Positions: INFINITE POSITIONING + CAREGIVER-ACTIVATED TRENDELENBURG

Infinite Recline Positions: Allows Patient to Set a Position That is Most Comfortable Fourth Position: Trendelenburg (or Shock) Position, Caregiver-Activated Using Rear Mounted Hand Trigger

#### **Features:**

- Fully Upholstered Arms are comfortable
- Powered Recline with four-function controller
- Legrest can be raised and lowered independently of backrest
- Battery backup in case of a power failure
- Rear push handle for improved patient transport
- Innovative, self-storing, easy to actuate drop-arms for safer lateral transfer
- Two self-storing, fold down, side tables with smooth surface for easy cleaning
- 5 inch casters for easy transport: 2 Rear Swivel and Wheel Locking: 2 Fixed Front Wheels