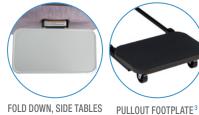

## Features:

- Both arms pivot outward, enabling easier cleaning and access
- Aesthetically pleasing design
- Wide contoured seat and back provides an enhanced level of patient comfort
- Viscoelastic Memory Foam engineered into the seat and backrest for ultimate comfort
- 5 inch Tente® swivel casters for ease of maneuverability: 3 Total Locking and 1 Directional Locking
- Two self-storing, fold down, side tables with smooth surface for easy cleaning
- Urethane armrest caps are comfortable for patient and easy to maintain;
- also available with fully upholstered arms
- Pullout footplate<sup>3</sup> for easier patient entry and exit and safer patient transport
- Rear push handle for improved patient transport