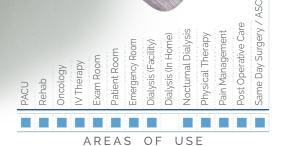

The Pivot-Arm Clinical Care Recliner is our flagship recliner that focuses on being the most aesthetically pleasing, comfortable, and durable recliner for use across a variety of clinical and acute care settings. This recliner features pivoting arms for easy and convenient cleaning, provides exceptional patient comfort with the use of Viscoelastic Memory Foam in the seat and backrest, has three comfort positions: upright, first recline and second recline. The red color-coded side pedals quickly put the patient into Trendelenburg (or shock) position while allowing the caregiver to maintain eye contact with patient.