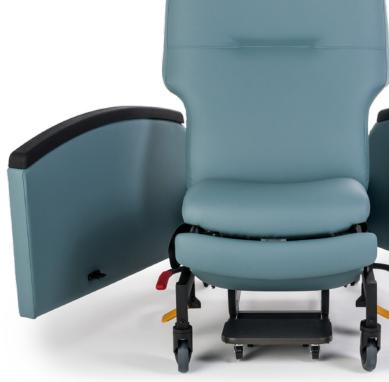

## Features:

- Both arms pivot outward, enabling easier cleaning and access
- Aesthetically pleasing design
- Wide contoured seat and back provides an enhanced level of patient comfort
- Viscoelastic Memory Foam engineered into the seat and backrest for ultimate comfort
- 5 inch Tente® swivel casters for ease of maneuverability: 3 Total Locking and 1 Directional Locking
- Two self-storing, fold down, side tables with smooth surface for easy cleaning
- Urethane armrest caps are comfortable for patient and easy to maintain;
- also available with fully upholstered arms
- Pullout footplate<sup>3</sup> for easier patient entry and exit and safer patient transport
- Rear push handle for improved patient transport

CAREGIVER ACTIVATED FOOT PEDALS

**REAR PUSH HANDLE** 

| item no.‡   |
|-------------|
| FR5659xxxUS |
| HRSxxx      |
| HRC601xxx   |
| SAFT20      |
| 2101A       |
| FR601IVMNT  |
|             |

hed

**Specifications** 