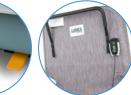

## Features:

- Both arms pivot outward, enabling easier cleaning and access
- Aesthetically pleasing design
- Wide contoured seat and back provides an enhanced level of patient comfort
- Viscoelastic Memory Foam engineered into the seat and backrest for ultimate comfort
- 5 inch Tente® swivel casters for ease of maneuverability: 3 Total Locking and 1 Directional Locking
- Two self-storing, fold down, side tables with smooth surface for easy cleaning
- Urethane armrest caps are comfortable for patient and easy to maintain;
- also available with fully upholstered arms
- Pullout footplate<sup>3</sup> for easier patient entry and exit and safer patient transport
- Rear push handle for improved patient transport