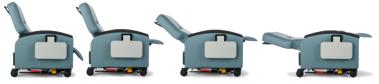

## **Positions:** Three Position + CAREGIVER-ACTIVATED TRENDELENBURG

Three Positions for Patient Comfort: Upright, First Recline and Second Recline. Fourth Position: Trendelenburg (or Shock) Position, Caregiver-Activated Using Side Foot Pedal on Either Side