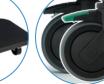

## Features:

- Both arms pivot outward, enabling easier cleaning and access
- Aesthetically pleasing design
- Wide contoured seat and back provides an enhanced level of patient comfort
- Viscoelastic Memory Foam engineered into the seat and backrest for ultimate comfort
- 5 inch Tente® swivel casters for ease of maneuverability: 3 Total Locking and 1 Directional Locking
- Two self-storing, fold down, side tables with smooth surface for easy cleaning
- Urethane armrest caps are comfortable for patient and easy to maintain;
- also available with fully upholstered arms
- Pullout footplate<sup>3</sup> for easier patient entry and exit and safer patient transport
- Rear push handle for improved patient transport