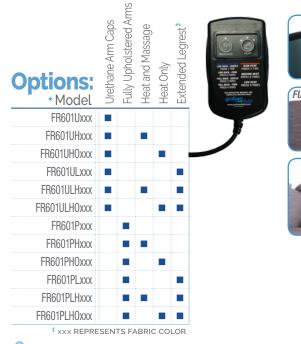

HEALTHCARE SEATING SOLUTIONS

FULLY UPHOLSTERED ARMS EXTENDED LEGREST

**URETHANE ARM CAPS** 

🔗 FR601 Product Info

## Features:

- Both arms pivot outward, enabling easier cleaning and access
- Aesthetically pleasing design
- Wide contoured seat and back provides an enhanced level of patient comfort
- Viscoelastic Memory Foam engineered into the seat and backrest for ultimate comfort
- 5 inch Tente® swivel casters for ease of maneuverability: 3 Total Locking and 1 Directional Locking
- Two self-storing, fold down, side tables with smooth surface for easy cleaning
- Urethane armrest caps are comfortable for patient and easy to maintain;
- also available with fully upholstered arms
- Pullout footplate<sup>3</sup> for easier patient entry and exit and safer patient transport
- Rear push handle for improved patient transport