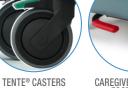

## Features:

- Both arms pivot outward, enabling easier cleaning and access
- Aesthetically pleasing design
- Wide contoured seat and back provides an enhanced level of patient comfort
- Viscoelastic Memory Foam engineered into the seat and backrest for ultimate comfort
- 5 inch Tente® swivel casters for ease of maneuverability: 3 Total Locking and 1 Directional Locking
- Two self-storing, fold down, side tables with smooth surface for easy cleaning
- Urethane armrest caps are comfortable for patient and easy to maintain;
- also available with fully upholstered arms
- Pullout footplate<sup>3</sup> for easier patient entry and exit and safer patient transport
- Rear push handle for improved patient transport