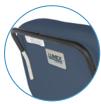

# Features:

- Innovative, self-storing, easy to actuate drop-arms for safer lateral transfer
- Wide and contoured seat and back provides an enhanced level of patient comfort
- Higher seat & back height allows caregiver to more comfortably assist patient
- Integrated leg and footrest for exceptional comfort
- 5 inch Tente® swivel casters for ease of maneuverability: 3 Total Locking and 1 Directional Locking
- Wide and soft armrest for patient comfort
- Wallsaver armrest caps increase durability and protect walls from marring; also available with fully upholstered arms
- Two self-storing, fold down, side tables with smooth surface for easy cleaning
- Removable Upholstered side panels for easy cleaning and maintenance
- Rear push handle for improved patient transport

FOLD DOWN, FLUSH-MOUNT SIDE TABLES DROP-ARM RELEASE

TENTE® CASTERS REMOVABLE SIDE PANELS

**REAR PUSH HANDLE** 

INTEGRATED LEG AND FOOTREST