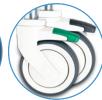

# Features:

- Innovative, self-storing, easy to actuate drop-arms for safer lateral transfer
- Wide and contoured seat and back provides an enhanced level of patient comfort
- Higher seat & back height allows caregiver to more comfortably assist patient
- Integrated leg and footrest for exceptional comfort
- 5 inch Tente® swivel casters for ease of maneuverability: 3 Total Locking and 1 Directional Locking
- Wide and soft armrest for patient comfort
- Wallsaver armrest caps increase durability and protect walls from marring; also available with fully upholstered arms
- Two self-storing, fold down, side tables with smooth surface for easy cleaning
- Removable Upholstered side panels for easy cleaning and maintenance
- Rear push handle for improved patient transport

FOLD DOWN, FLUSH-MOUNT SIDE TABLES DROP-ARM RELEASE

TENTE® CASTERS REMOVABLE SIDE PANELS

**REAR PUSH HANDLE** 

INTEGRATED LEG AND FOOTREST