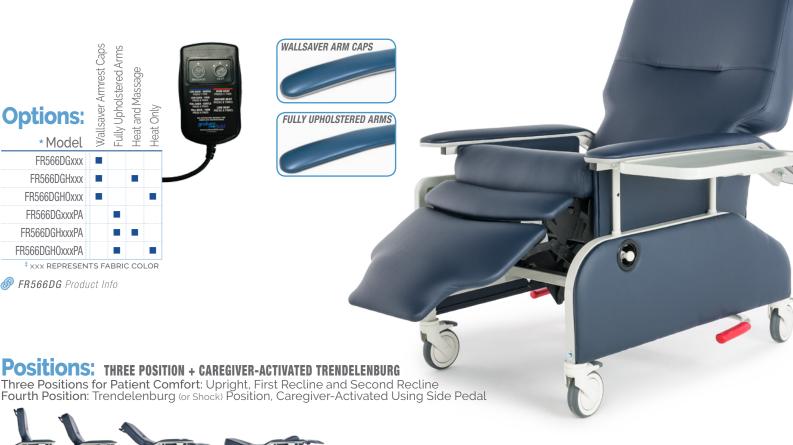

# Features:

- Innovative, self-storing, easy to actuate drop-arms for safer lateral transfer
- Wide and contoured seat and back provides an enhanced level of patient comfort
- Higher seat & back height allows caregiver to more comfortably assist patient
- Integrated leg and footrest for exceptional comfort
- 5 inch Tente® swivel casters for ease of maneuverability: 3 Total Locking and 1 Directional Locking
- Wide and soft armrest for patient comfort
- Wallsaver armrest caps increase durability and protect walls from marring; also available with fully upholstered arms
- Two self-storing, fold down, side tables with smooth surface for easy cleaning
- Removable Upholstered side panels for easy cleaning and maintenance
- Rear push handle for improved patient transport

# FR566DG

The Deluxe Drop-Arm Clinical Care Recliner is ideal for clinical and acute care settings. It provides the best value while being engineered for maximum patient comfort, durability, and ease of use. The drop-arms provide easier and safer lateral transfers of patients. It features a contoured back to support the patient comfortably. A red color-coded side pedals quickly put the patient into Trendelenburg position while allowing the caregiver to maintain and contact with the patient eye contact with the patient.