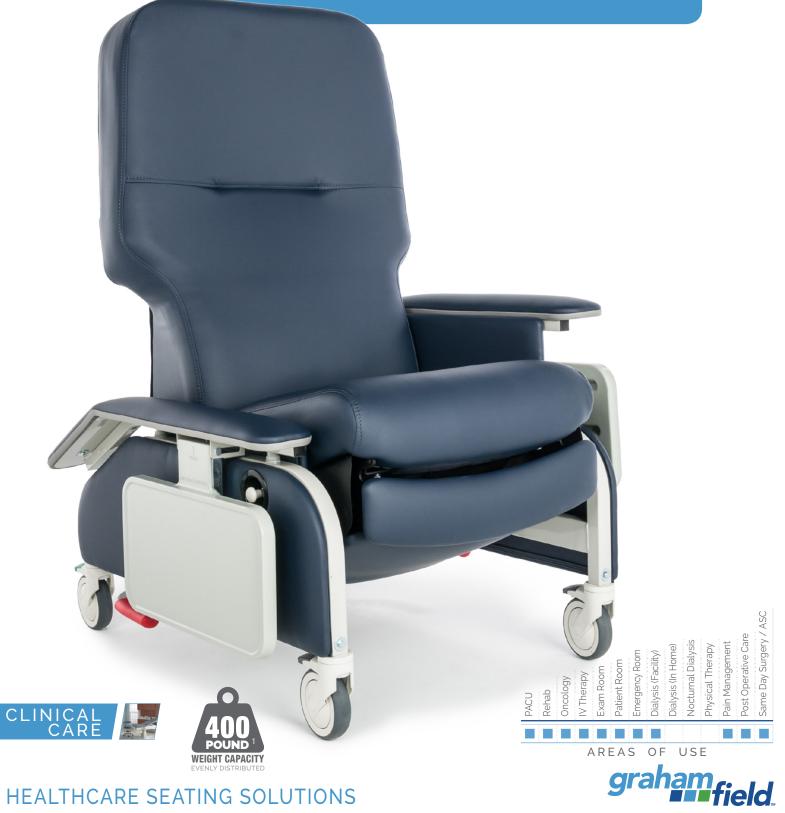

# FR566DG

The Deluxe Drop-Arm Clinical Care Recliner is ideal for clinical and acute care settings. It provides the best value while being engineered for maximum patient comfort, durability, and ease of use. The drop-arms provide easier and safer lateral transfers of patients. It features a contoured back to support the patient comfortably. A red color-coded side pedals quickly put the patient into Trendelenburg position while allowing the caregiver to maintain and contact with the patient eye contact with the patient.

# Features:

- Innovative, self-storing, easy to actuate drop-arms for safer lateral transfer
- Wide and contoured seat and back provides an enhanced level of patient comfort
- Higher seat & back height allows caregiver to more comfortably assist patient
- Integrated leg and footrest for exceptional comfort
- 5 inch Tente® swivel casters for ease of maneuverability: 3 Total Locking and 1 Directional Locking
- Wide and soft armrest for patient comfort
- Wallsaver armrest caps increase durability and protect walls from marring; also available with fully upholstered arms
- Two self-storing, fold down, side tables with smooth surface for easy cleaning
- Removable Upholstered side panels for easy cleaning and maintenance
- Rear push handle for improved patient transport

FOLD DOWN, FLUSH-MOUNT SIDE TABLES DROP-ARM RELEASE

TENTE® CASTERS REMOVABLE SIDE PANELS

**REAR PUSH HANDLE** 

INTEGRATED LEG AND FOOTREST