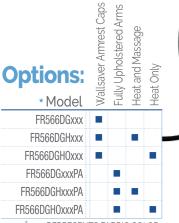

# Features:

- Innovative, self-storing, easy to actuate drop-arms for safer lateral transfer
- Wide and contoured seat and back provides an enhanced level of patient comfort
- Higher seat & back height allows caregiver to more comfortably assist patient
- Integrated leg and footrest for exceptional comfort
- 5 inch Tente® swivel casters for ease of maneuverability: 3 Total Locking and 1 Directional Locking
- Wide and soft armrest for patient comfort
- Wallsaver armrest caps increase durability and protect walls from marring; also available with fully upholstered arms
- Two self-storing, fold down, side tables with smooth surface for easy cleaning
- Removable Upholstered side panels for easy cleaning and maintenance
- Rear push handle for improved patient transport