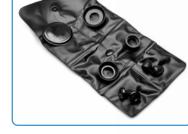

## **Features**

- Five interchangeable black chestpieces (two diaphragms, three bells) facilitates the detection of high, medium, and low frequency sounds
- Includes three black eartip sets to maximize comfort
- Heavy-walled 22" (56.5 cm) tubing decreases extraneous sounds
- Ideal for infant, pediatric, and adult use
- Black metal binaural
- Accessory pouch included
- Latex free

| Item  | Color          | UOM  |
|-------|----------------|------|
| 602BK | Midnight Black | 1 ea |

Color variations may occur due to monitor or printer settings.