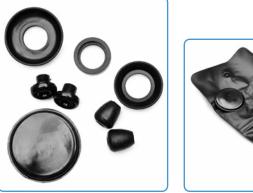

## **Features**

- Five interchangeable black chestpieces (two diaphragms, three bells) facilitates the detection of high, medium, and low frequency sounds
- Includes three black eartip sets to maximize comfort
- Heavy-walled 22" (56.5 cm) tubing decreases extraneous sounds
- Ideal for infant, pediatric, and adult use
- Black metal binaural
- Accessory pouch included
- Latex free

| Item  | Color          | UOM  |
|-------|----------------|------|
| 602BK | Midnight Black | 1 ea |

Color variations may occur due to monitor or printer settings.