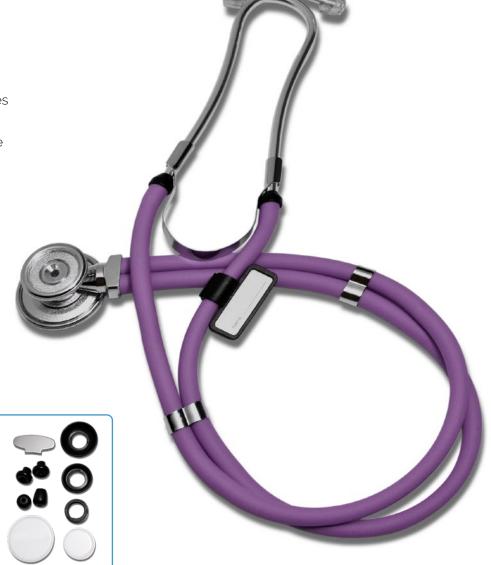

## SPRAGUE RAPPAPORT-TYPE 22" STETHOSCOPE

## **Features**

- Five interchangeable chestpieces (two diaphragms, three bells) facilitates detection of high, medium, and low frequency sounds
- Ideal for infant, pediatric and adult use
- Includes three ear tip sets to maximize comfort
- Steel binaural
- Heavy-walled 22" (56.5 cm) tubing decreases extraneous sounds
- Accessory pouch included
- Latex freé

| Item   | Color      |  | UOM  |
|--------|------------|--|------|
| 602    | Black      |  | 1 ea |
| 602BL  | Blue       |  | 1 ea |
| 602R   | Red        |  | 1 ea |
| 602LB  | Light Blue |  | 1 ea |
| 602MAG | Magenta    |  | 1 ea |
| 602L   | Lavender   |  | 1 ea |