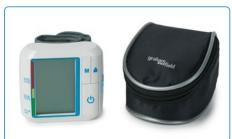

## **Contents**

- Monitor w/ Wrist Cuff accommodating wrist circumference of 5.3"-7.7" (13.5-19.5cm)
- Storage Case
- Instruction Manual

mGF Health Products, Inc. is an intertek ISO 13485:2016 / MDSAP Certified Company