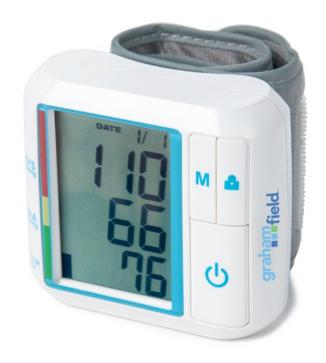

## ADVANCED WRIST BLOOD PRESSURE MONITOR

Blood pressure management is one of the most important things you can do to maintain your health and is essential to preventing heart disease and strokes. More doctors are recommending the use of home blood pressure monitors so that patients can regularly, conveniently check their blood pressure. Graham-Field's Advanced Wrist Blood Pressure Monitor makes home blood pressure management stress free with its jumbo LCD monitor, portable design, and ease of use.

## **Features**

- 2 User settings w/ 50 reading memories
- Automatic Time & Date Stamp
- Jumbo Display
- WHO Risk Indicator
- Movement Detection
- Irregular Heartbeat Detector
- Accurate vital health information in seconds
- 2 AAA Batteries (batteries not included)