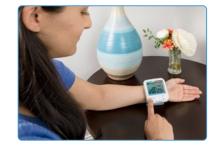

## ADVANCED WRIST BLOOD PRESSURE MONITOR

Blood pressure management is one of the most important things you can do to maintain your health and is essential to preventing heart disease and strokes. More doctors are recommending the use of home blood pressure monitors so that patients can regularly, conveniently check their blood pressure. Graham-Field's Advanced Wrist Blood Pressure Monitor makes home blood pressure management stress free with its jumbo LCD monitor, portable design, and ease of use.