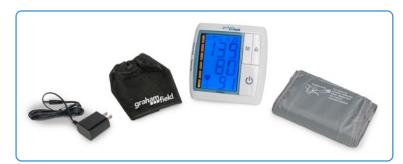

## **Contents**

- Monitor
- Universal Arm Cuff accommodating arm circumference of 8.7"-17.3" (22-44cm)

  • USB Cord with AC Adapter included
- Storage Case
- Instruction Manual

|      |           | UOM  |
|------|-----------|------|
| 1137 | Upper Arm | 1 ea |