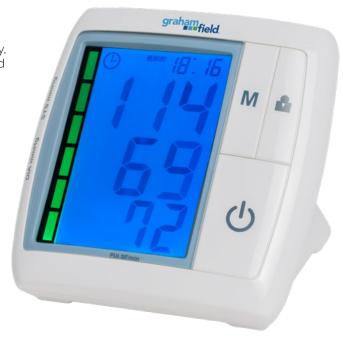

## ADVANCED UPPER ARM BLOOD PRESSURE MONITOR

Blood pressure management is one of the most important things you can do to maintain your health and is essential to preventing heart disease and strokes. More doctors are recommending the use of home blood pressure monitors so that patients can regularly, conveniently check their blood pressure. Graham-Field's Advanced Upper Arm Blood Pressure Monitor makes home blood pressure management stress free with its ease of use and portable design. The jumbo LCD screen and universal arm cuff makes this unit suitable for a wide range of users.

## **Features**

- 4 User Memory with Averages
- Automatic Time & Date Stamp
- WHO Risk Indicator
- Irregular Heartbeat Detector
- Movement Detection
- Accurate vital health information in seconds