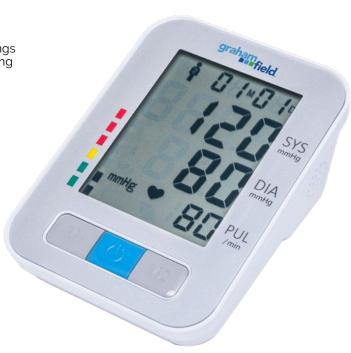

## AUTOMATIC BLOOD PRESSURE MONITOR

Blood pressure management is one of the most important things you can do to maintain your health and is essential to preventing heart disease and strokes. More doctors are recommending the use of home blood pressure monitors so that patients can regularly, conveniently check their blood pressure.

Graham-Field's Automatic Upper Arm Blood Pressure Monitor makes home blood pressure management stress free with its ease of use and portable design.

## **Features**

- Automatic Inflation and Deflation Blood Pressure Monitor
- Digital LCD
- Memory feature 2 user with 90 sets of memories each
  Average value of the latest 3 readings
- Uses 4 AA batteries (not included)
- Includes D-ring cuff designed to be self-applied
- Irregular heartbeat detection