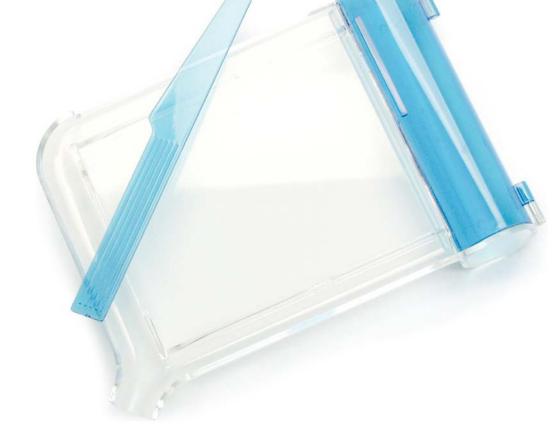

## PILL COUNTER

## Features

- · Counter top platform tray designed for convenient, time-saving pill counting
- Tray, spatula, hinged funnel of rigid plastic

|      | overall<br>Width |      | overall<br>Length |      |      |
|------|------------------|------|-------------------|------|------|
|      | inch             | cm   | inch              | cm   | UOM  |
| 5709 | 8                | 20.3 | 6                 | 15.2 | 1 ea |