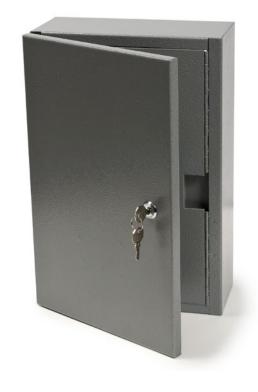

## NARCOTIC SAFE

## **Features**

- Intended use: safe/storage cabinet with lock
- Double door with individual key for each door
- Keys cannot be removed when lock is in open position
- Doors suspended on full length piano hinges
- High quality steel welded construction
- Safe can bé set into the wall or wall mounted
- Two adjustable removable steel shelves