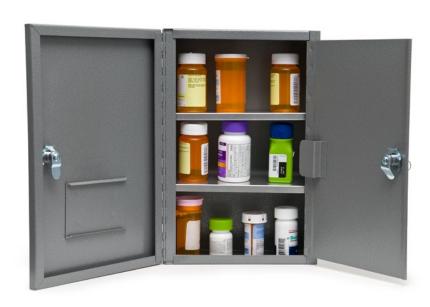

## NARCOTIC SAFE

## **Features**

- Intended use: safe/storage cabinet with lock
- Double door with individual key for each door
- Keys cannot be removed when lock is in open position
- Doors suspended on full length piano hinges
- High quality steel welded construction
- Safe can bé set into the wall or wall mounted
- Two adjustable removable steel shelves