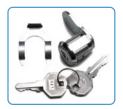

## **Replacement Lock & Key Sets**

Each set includes 1 lock & 2 keys

|      |            | UOM   |
|------|------------|-------|
| 3011 | Inner Door | 1 set |
| 3012 | Outer Door | 1 set |

"GF Health Products, Inc. is an intertek ISO 13485:2016 / MDSAP Certified Company