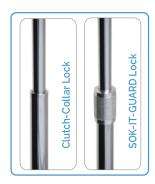

|        |                                       | minimum<br>Height |      | maximum<br>H <b>eight</b> |       |      |
|--------|---------------------------------------|-------------------|------|---------------------------|-------|------|
|        |                                       | inch              | cm   | inch                      | cm    | UOM  |
| 1698   | Chrome-plated Base, SOK-IT-GUARD Lock | 34.5              | 87.6 | 53.5                      | 135.9 | 1 ea |
| 1698CM | Mobile Base/Clutch-Collar Lock        | 34.5              | 87.6 | 53.5                      | 135.9 | 1 ea |
| 1698M  | Mobile Base, SOK-IT-GUARD Lock        | 34.5              | 87.6 | 53.5                      | 135.9 | 1 ea |