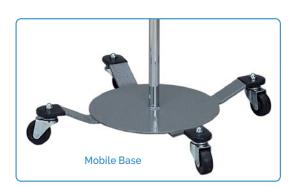

|        |                                       | minimum<br>Height |      | maximum<br>H <b>eight</b> |       |      |
|--------|---------------------------------------|-------------------|------|---------------------------|-------|------|
|        |                                       | inch              | cm   | inch                      | cm    | UOM  |
| 1698   | Chrome-plated Base, SOK-IT-GUARD Lock | 34.5              | 87.6 | 53.5                      | 135.9 | 1 ea |
| 1698CM | Mobile Base/Clutch-Collar Lock        | 34.5              | 87.6 | 53.5                      | 135.9 | 1 ea |
| 1698M  | Mobile Base, SOK-IT-GUARD Lock        | 34.5              | 87.6 | 53.5                      | 135.9 | 1 ea |