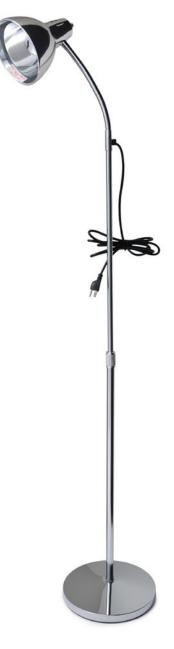

## DELUXE GOOSENECK EXAM LAMPS

## **Features**

- Maximum of 60 Watt or 13 Watt CFL equivalent
- 115/120V AC. UL listed 3-wire plug with 8 ft (2.4 m) grounded cord
- Flared, doubled-wall, dual cool ventilated reflector
- Heavy gauge anodized aluminum gooseneck shade
- One piece phenolic socket with back-turn know switch
- Height range: 34 ½" 53 ½" (87.6 135.9 cm)