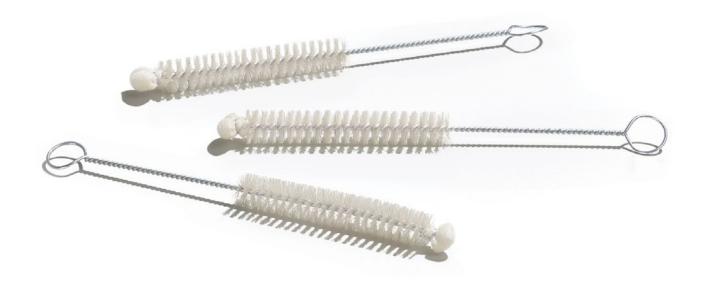

## SMALL BORE TEST TUBE BRUSH

## **Features**

- White bristles with ½" sponge end
- Galvanized twisted wire handle
- Ideal for cleaning small culture tubes, test tubes, sahli tubes and all small bore glassware

## Brushes are not autoclavable

|      | overall<br><b>Length</b> |      |  | bristle<br><b>Width</b> |     |  | bristle<br><b>Length</b> |     |   |       |
|------|--------------------------|------|--|-------------------------|-----|--|--------------------------|-----|---|-------|
|      | inch                     | cm   |  | inch                    | cm  |  | inch                     | cm  | l | JOM_  |
| 3414 | 6                        | 15.2 |  | 0.5                     | 1.3 |  | 3                        | 7.6 |   | 12 ea |