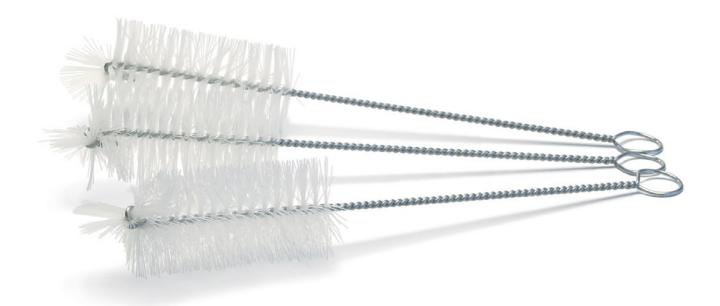

## FEEDING TUBE BRUSH

## **Features**

• White nylon bristles on twisted galvanized wire handle

Brushes are not autoclavable

|      | overall<br>Length |      | bristle<br>Width |      | bristle<br>Length |      |     |       |
|------|-------------------|------|------------------|------|-------------------|------|-----|-------|
|      | inch              | cm   |                  | inch | cm                | inch | cm  | UOM   |
| 3413 | 14                | 35.6 |                  | 0.75 | 1.9               | 3.5  | 8.9 | 12 ea |