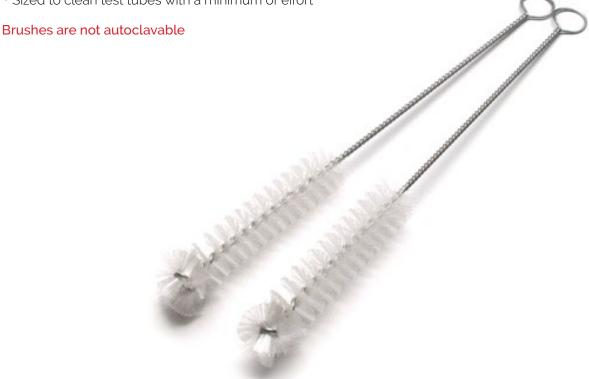

## TEST TUBE BRUSHES

## **Features**

• Firm white nylon bristles with radial tufted end on sturdy, twisted, galvanized wire handle

Sized to clean test tubes with a minimum of effort

|      | overall<br><b>Length</b> |      | bristle<br><b>Width</b> |     | bristle<br><b>Length</b> |     |       |
|------|--------------------------|------|-------------------------|-----|--------------------------|-----|-------|
|      | inch                     | cm   | inch                    | cm  | inch                     | cm  | UOM   |
| 3403 | 8                        | 20.3 | 0.5                     | 1.3 | 3                        | 7.6 | 12 ea |
| 3404 | 9                        | 22.9 | 0.75                    | 1.9 | 3.5                      | 8.9 | 12 ea |