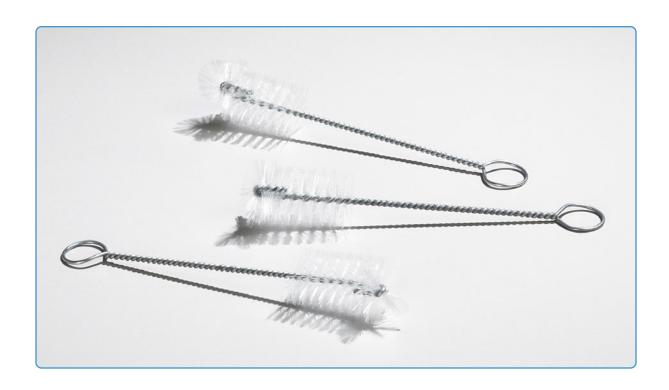

## TRACHEA TUBE BRUSHES

## **Features**

- White nylon bristles on malleable, twisted wire handle
- Can be shaped to fit contour of any trachea tube

## Brushes are not autoclavable

|                              | overall<br><b>Length</b> |      | bristle<br><b>Width</b> |     | bristle<br><b>Length</b> |     |       |
|------------------------------|--------------------------|------|-------------------------|-----|--------------------------|-----|-------|
|                              | inch                     | cm   | inch                    | cm  | inch                     | cm  | UOM   |
| 3399-1 Cleans Tubes # 5 - 9  | 14                       | 35.6 | 0.75                    | 1.9 | 3.5                      | 8.9 | 12 ea |
| 3399-2 Cleans Tubes # 00 - 4 | 4.5                      | 11.4 | 0.25                    | 0.6 | 1.5                      | 3.8 | 12 ea |
| 3399-3 Cleans Tubes # 5 - 9  | 4.5                      | 11.4 | 0.75                    | 1.9 | 1.5                      | 3.8 | 12 ea |