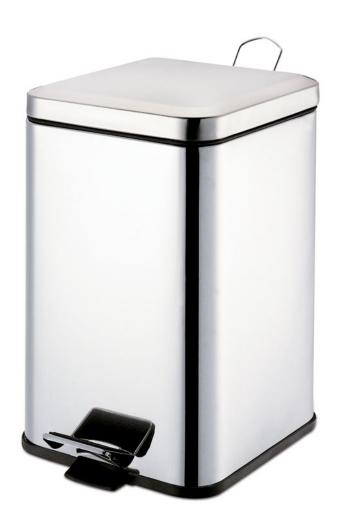

## STAINLESS STEEL WASTE RECEPTACLE

## **Features**

- Polypropylene liner removable
- Metal handle attached to liner
- Stainless steel #410
- No latex

|      | Width |      | overall<br><b>Depth</b> |      | overall<br>Height |      | Vo  | Volume |     | oping<br>e <b>ight</b> |      |
|------|-------|------|-------------------------|------|-------------------|------|-----|--------|-----|------------------------|------|
|      | inch  | cm   | inch                    | cm   | inch              | cm   | qrt | l      | lb  | Kg                     | UOM  |
| 8359 | 10.6  | 26.9 |                         | 26.9 |                   | 43.2 |     |        | 5.5 | 2.49                   | 1 ea |
| 8360 | 10.6  | 26.9 | 10.6                    | 26.9 | 25.98             | 66   | 32  |        | 7.3 | 3.31                   | 1 ea |