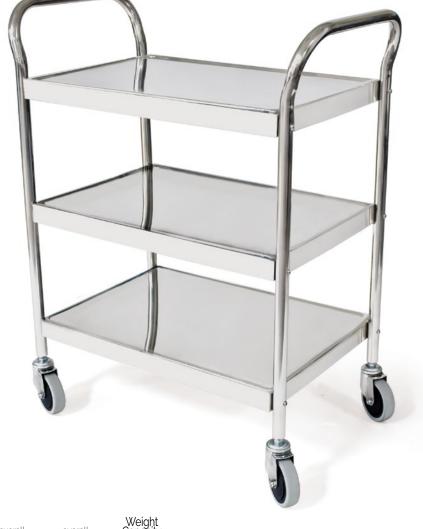

# STAINLESS STEEL UTILITY CART

#### **Features**

Provides storage space

Ergonomic handles

### **Components**

- Pipe Frame: Stainless Steel
- Steel Shelves: 3 Stainless Steel Shelves Nuts/ Bolts: Stainless Steel
- Wheels: Thermo Plastic Rubber Wheel Cover: Co-Polymer Caster: M.S. Chrome Plated

- Dimensions: 16"W x 24"L x 30"H (Floor to Top Shelf Height)
- Overall Dimensions: 16.25"W x 28.5"L x 36"H
  Load Capacity: 400 lb EVENLY DISTRIBUTED

|      | ove<br>Wid |      |      |         | erall<br>ight EV | Weight<br>Capacity<br>ENLY DISTRIBUTED |      |
|------|------------|------|------|---------|------------------|----------------------------------------|------|
|      | inch       | cm   | inch | cm inch | cm               | lb Kg                                  | UOM  |
| 8146 | 16.25      | 41.3 | 28.5 | 72.4 36 | 91.4 4           | 400 181.44                             | 1 ea |