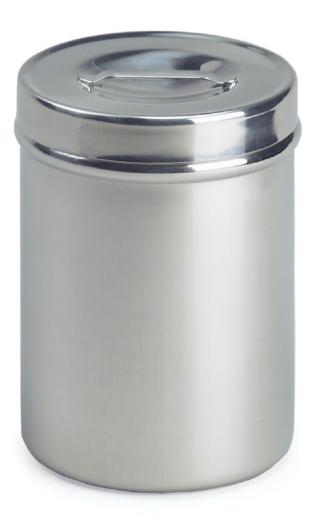

## DRESSING JARS WITH LIDS

## **Features**

- Recessed lid handles
- Thickness: 0.7mm
- 18-8 (304) stainless steel with seamless construction

|        | overall<br>Height |      | overall<br>Width |      | Volume |     |      |
|--------|-------------------|------|------------------|------|--------|-----|------|
|        | inch              | cm   | inch             | cm   | qt     | l   | UOM  |
| 3233   | 6.875             | 17.5 | 4.875            | 12.4 | 2.125  | 2   | 1 ea |
| 3233-1 | 5                 | 12.7 | 4                | 10.2 | 1      | 0.9 | 1 ea |
| 3233-2 | 4.125             | 10.5 | 2.5              | 6.4  | 0.5    | 0.5 | 1 ea |