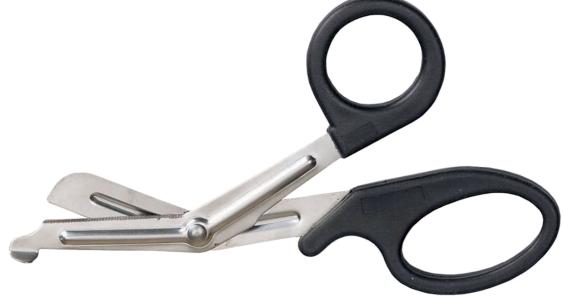

## TRAUMA SHEARS

## **Features**

- 7 <sup>1</sup>/<sub>2</sub>" all purpose shears
- Easily cut leather, plastic casts and bandages
  Stainless steel with serrated non-slip cutting edge
- Sterilizable and autoclavable
- Designed purposely for external use only

|                       | Length |     |      |      |
|-----------------------|--------|-----|------|------|
|                       |        | in  | cm   | UOM  |
| 1358-1 Economy, black |        | 7.5 | 19.1 | 1 ea |