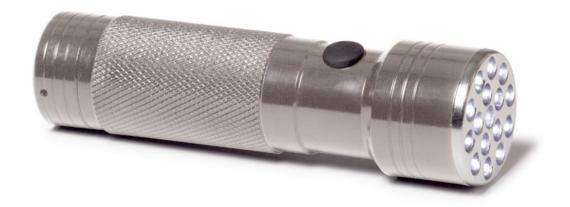

## LED FLASHLIGHT

## **Features**

- Bright 16 LED flashlight
- 64 lumens
- High strength aluminum alloy housing
  Uses 3 "AAA" batteries (not included)

|             | overall<br>Length |      | body<br>Diameter |     | bulb head<br>Diameter |     |      |
|-------------|-------------------|------|------------------|-----|-----------------------|-----|------|
|             | inch              | cm   | inch             | cm  | inch                  | cm  | UOM  |
| 1294 Pewter | 4.7               | 11.9 | 1.1              | 2.8 | 1.3                   | 3.3 | 1 ea |