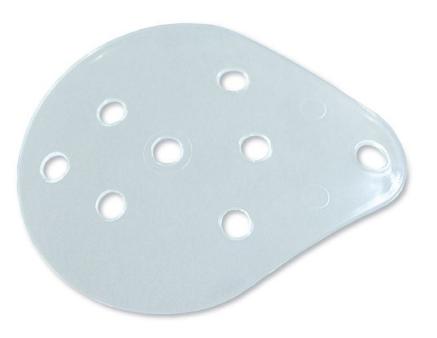

## *plastic* VENTILATED EYE SHIELD

## **Features**

- Ventilated clear acrylic shield with ¼" (0.6 cm) openings for tape attachments
- Ideal for use after surgery
- Accommodates either eye
- Made in U.S.A.

|         |                                      | overall<br>Dimensions |           | Thickness | Weight |        |
|---------|--------------------------------------|-----------------------|-----------|-----------|--------|--------|
|         |                                      | in                    | cm        | mm        | g      | UOM    |
| 1276-1  | Plastic Ventilated Eye Shield, Adult | 2.5 x 3.08            | 6.4 x 7.8 | 2         | 6.53   | 1 ea   |
| 1276-1B | Plastic Ventilated Eye Shield, Adult | 2.5 x 3.08            | 6.4 x 7.8 | 2         | 6.53   | 100/bg |