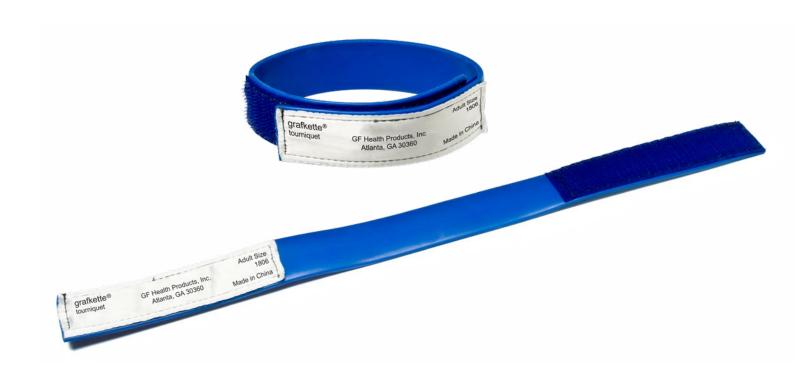

## GRAFKETTE™ TOURNIQUET

## **Features**

- Pinchless, flat band with a hook & loop closure provides venous and arterial constriction
- Made of latex-free TPE (thermoplastic elastomer)

|      |       | overall<br><b>Width</b> |     | overall<br><b>Length</b> |      |       |
|------|-------|-------------------------|-----|--------------------------|------|-------|
|      |       | inch                    | cm  | inch                     | cm   | UOM   |
| 1806 | Adult | 1                       | 2.5 | 14.5                     | 36.8 | 12/bx |