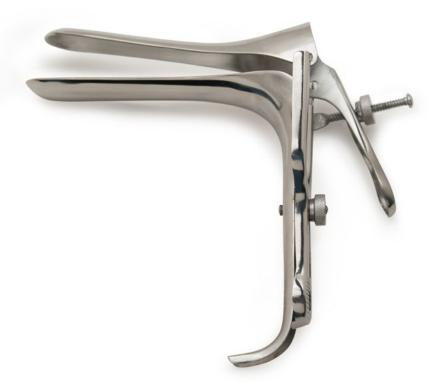

## DIAGNOSTIC INSTRUMENTS

## PEDERSON VAGINAL SPECULUM

## **Features**

- Stainless steel
- Professional use only

|      |        | overall<br>Length |      | overall<br>Width |     |      |
|------|--------|-------------------|------|------------------|-----|------|
|      |        | inch              | cm   | inch             | cm  | UOM  |
| 2860 | Small  | 3                 | 7.6  | 0.5              | 1.3 | 1 ea |
| 2861 | Medium | 3.5               | 8.9  | 0.875            | 2.2 | 1 ea |
| 2862 | Large  | 4                 | 10.2 | 1                | 2.5 | 1 ea |