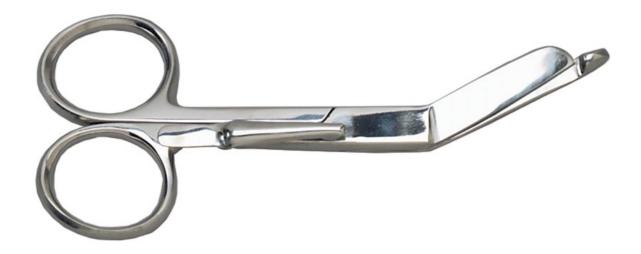

## CLIP-ON BANDAGE SCISSORS

## **Features**

- Sturdy riveted clip keeps scissors securely attached to pocket
- One blunt tip / one spatula tip for easier cutting
- Professional use only

|      |                 | Length |      |      |
|------|-----------------|--------|------|------|
|      |                 | inch   | cm   | UOM  |
| 2604 | Chrome-plated   | 4.5    | 11.4 | 1 ea |
| 2605 | Chrome-plated   | 5.5    | 14   | 1 ea |
| 2611 | Stainless Steel | 5.5    | 14   | 1 ea |