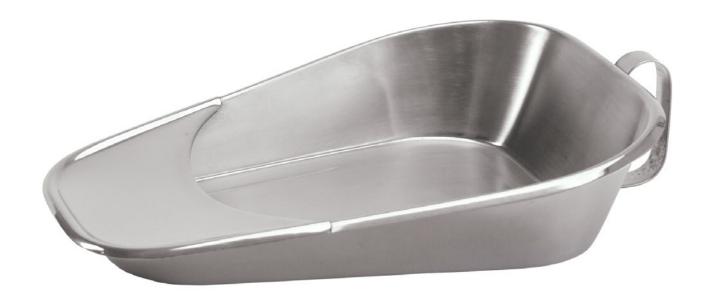

## STAINLESS STEEL FRACTURE BED PAN

## **Features**

- Doubles as female urinal
- Recommended for immobile or obese patients up to 250 lb
- Made of stainless steel

|      | overall<br>Length |      |  | overall<br>Width |      |  | front<br>Height |     |  | rear<br>Height |     |  | Veight ( |       |      |  |
|------|-------------------|------|--|------------------|------|--|-----------------|-----|--|----------------|-----|--|----------|-------|------|--|
|      | inch              | cm   |  | inch             | cm   |  | inch            | cm  |  | inch           | cm  |  | lb       | Kg    | UOM  |  |
| 3229 | 12.5              | 31.8 |  | 9.25             | 23.5 |  | 3               | 7.6 |  | 1              | 2.5 |  | 250      | 113.4 | 1 ea |  |