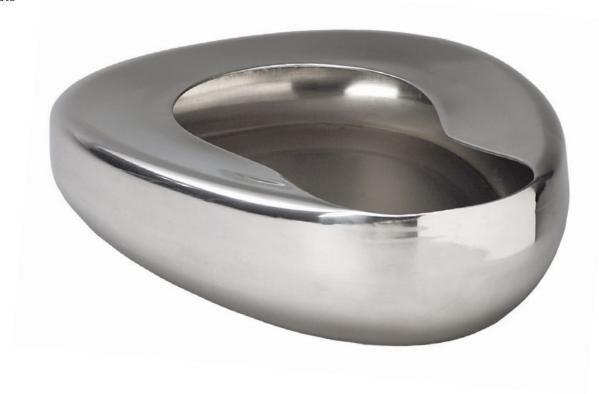

## STAINLESS STEEL BED PAN

## **Features**

- Seamless, sanitary, highly-polished 18-8 stainless steel ware
- Liquid capacity is 4 quarts
- Reusable
- Autoclavable

|            |      | erall ove<br>ngth Wie |            | ont rear<br>eight Height |     | Volume |     | Capacity<br>STRIBUTED |
|------------|------|-----------------------|------------|--------------------------|-----|--------|-----|-----------------------|
|            | inch | cm inch               | cm inch    | cm inch                  | cm  | qrt l  | lb  | Kg UOM                |
| 3227 Adult | 14   | 35.6 11.375           | 28.9 4.375 | 11.1 2.625               | 6.7 | 4 3.8  | 500 | 226.8 1 ea            |