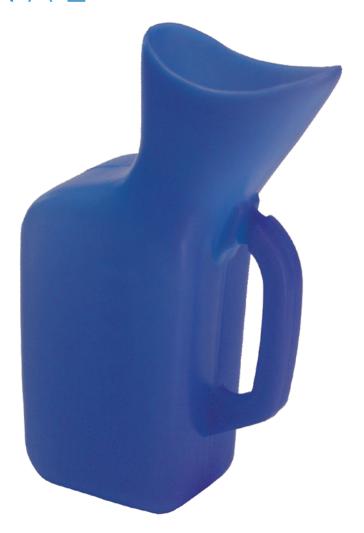

## FEMALE URINAL

## **Features**

- Durable HDPE (High Density PolyEthylene) in blue color
- Single patient use
- Easy-to-clean
- Withstand temperatures up to 230°F
- Molded handle
- 8½"H x 3½"W x 5½"L
- Graduated in oz/cc up to 28oz / 800ml capacity