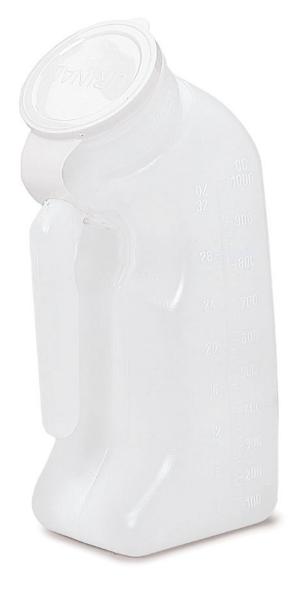

## MALE URINAL WITH LID

## **Features**

- Durable translucent HDPE
- (High Density PolyEthylene) with lid
- Single patient use
- Easy-to-clean
- Withstand temperatures up to 230°F
- Easy grip open handle; hangs on bed rail
- Graduated in oz/cc up to 32 oz/1000cc

|      | Volume |      |      |
|------|--------|------|------|
|      | OZ     | СС   | UOM  |
| 3201 | 32     | 1000 | 1 ea |

Color variations may occur due to monitor or printer settings.