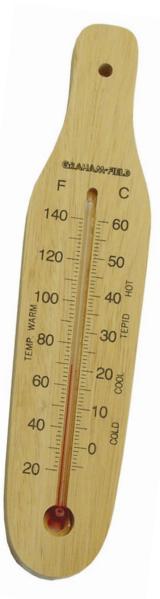

## FLAT BATH THERMOMETER

## **Features**

- Glass thermometer with dual graduated scale, fully recessed in 9" long, smoothly finished wooden housing
- Mercury free
- Latex free
- Measures both Fahrenheit (20° 140°F) and Centigrade (0° – 60°C)

|      | overall<br>Length |      | Temperature<br>range |        |      |
|------|-------------------|------|----------------------|--------|------|
|      | inch              | cm   | ۴                    | °C     | UOM  |
| 1537 | 9                 | 22.9 | 20° – 140°           | 0°-60° | 1 ea |