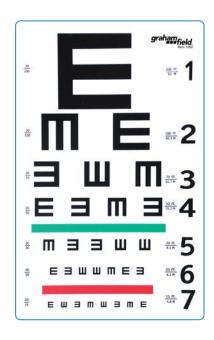

## ILLITERATE PLASTIC EYE CHART

## **Features**

- With green and red color bars
- Ideal for use with patients who are illiterate, not familiar with the Roman alphabet, or cannot speak
- This is a chart for measuring visual acuity at a distance - in other words, how well you can see things that are far away
- Éight lines or the letter "E" pointing in different directions, with green and red bars
- Durable, plastic

|      |                                            | overall<br><b>Width</b> |      | overall<br>Height |      | test<br><b>Distance</b> |     | equivalent<br>Distance |     |      |
|------|--------------------------------------------|-------------------------|------|-------------------|------|-------------------------|-----|------------------------|-----|------|
|      |                                            | inch                    | cm   | inch              | cm   | ft                      | m   | ft                     | m   | UOM  |
| 1241 | Illiterate/Tumbling E Hanging Eye Chart    | 11                      | 27.9 | 22                | 55.9 | 20                      | 6.1 | 20                     | 6.1 | 1 ea |
| 1262 | lluminated Illiterate/Tumbling E Eye Chart | 9                       | 22.9 | 14                | 35.6 | 10                      | 3   | 20                     | 6.1 | 1 ea |