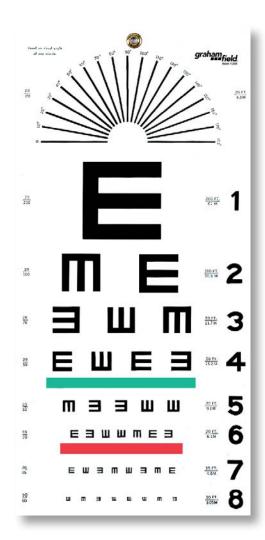

## ILLITERATE PLASTIC EYE CHART

## **Features**

- With green and red color bars
- Ideal for use with patients who are illiterate, not familiar with the Roman alphabet, or cannot speak
- This is a chart for measuring visual acuity at a distance - in other words, how well you can see things that are far away
- Éight lines or the letter "E" pointing in different directions, with green and red bars
- Durable, plastic

|      |                                            | overall<br><b>Width</b> |      | overall<br>Height |      | test<br><b>Distance</b> |     | equivalent<br>Distance |     |      |
|------|--------------------------------------------|-------------------------|------|-------------------|------|-------------------------|-----|------------------------|-----|------|
|      |                                            | inch                    | cm   | inch              | cm   | ft                      | m   | ft                     | m   | UOM  |
| 1241 | Illiterate/Tumbling E Hanging Eye Chart    | 11                      | 27.9 | 22                | 55.9 | 20                      | 6.1 | 20                     | 6.1 | 1 ea |
| 1262 | lluminated Illiterate/Tumbling E Eye Chart | 9                       | 22.9 | 14                | 35.6 | 10                      | 3   | 20                     | 6.1 | 1 ea |