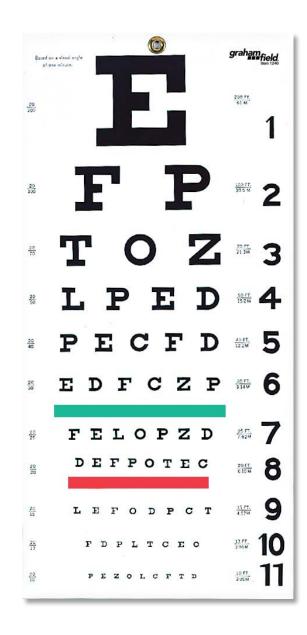

## SNELLEN TYPE HANGING EYE CHART

## **Features**

- With eyelet to be hung easily
- The Snellen eye chart is the familiar chart with the big letter or symbol at the top and progressively smaller letters at the bottom of the chart down to 20/20 or better
- This is a chart for measuring visual acuity at a distance - in other words, how well you can see things that are far away
- Non- reflective, matte finish with green and red color bars
- Screening device
- 20' distance