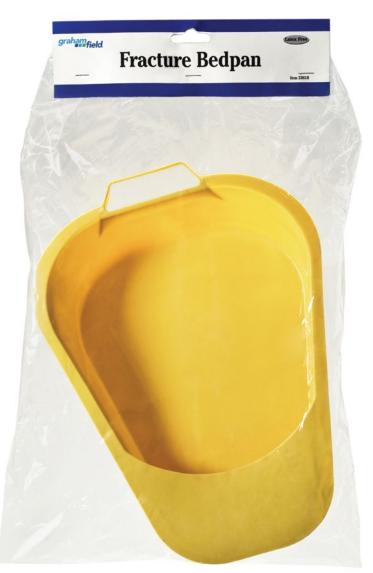

## *hanging* FRACTURE BEDPAN

## **Features**

- Tapered front for easy placement
- Built-in loop handle makes positioning easy
- Plastic guard prevents spills
- Sturdy, disposable polypropylene
- Portable and lightweight
- Individually wrapped
- Latex free
- Maximum Weight Capacity
- 331 lb EVENLY DISTRIBÚTED
- Maximum volume: 1,000cc