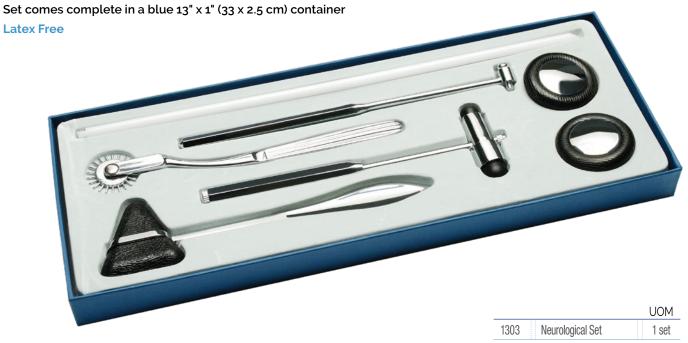

# NEUROLOGICAL SET

A neurological examination assesses motor and sensory skills, hearing and speech, vision, coordination, and balance. It may also test mental status, mood, and behavior. The examination uses tools such as reflex hammers and a pinwheel.

## Each neurological set includes:

### 7" Buck Neurological Hammer

- Octagonal chrome plated handle
- Dual latex-free heads
- Removable needle and brush

#### 7.5" Taylor Hammer

- Latex-free black triangular head
- Chrome plated handle

#### 8" Babinski Percussion Hammer

- Adjustable latex-free head can be oriented in 2 directions
- Octagonal chrome plated handle

### 7" Wartenburg Pinwheel

• Chrome plated handle and rotating spur

#### **Also includes**

Additional babinski head

Additional 12" handle for babinski hammer

mGF Health Products, Inc. is an intertek ISO 13485:2016 / MDSAP Certified Company