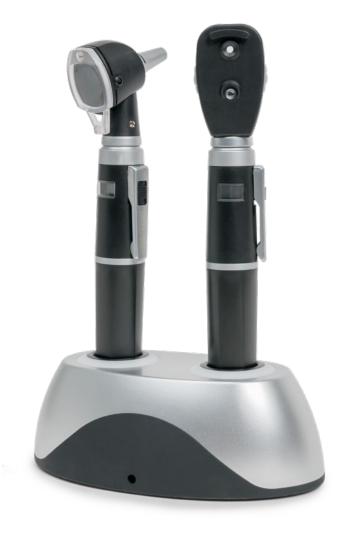

## RECHARGEABLE OTOSCOPE OPHTHALMIC SET

Graham-Field's Rechargeable Otoscope Ophthalmic Set offers a Double-Seat Charger Base designed to hold and charge the included Otoscope and Ophthalmoscope. Each scope features a durable, ergonomic handle equipped with an LCD screen indicating brightness level and battery life.

## **Features**

- Double-Seat Charger Base with LED indicator to show charge
- 2 Durable, Ergonomic Handles with LCD screen
- LED bulb with dimmable rheostat for brightness control
- Otoscope Head with extra tips
- Ophthailmoscope Head
- 5VDC Power Adapted and USB Cable
- Insufflation Bulb
- 4 rechargeable 1600mAh Batteries
- One (1) Year Limited Warranty