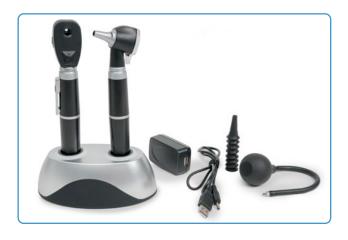

## RECHARGEABLE OTOSCOPE OPHTHALMIC SET

Graham-Field's Rechargeable Otoscope Ophthalmic Set offers a Double-Seat Charger Base designed to hold and charge the included Otoscope and Ophthalmoscope. Each scope features a durable, ergonomic handle equipped with an LCD screen indicating brightness level and battery life.

## **Features**

- Double-Seat Charger Base with LED indicator to show charge
- 2 Durable, Ergonomic Handles with LCD screen
- LED bulb with dimmable rheostat for brightness control
- Otoscope Head with extra tips
- Ophthailmoscope Head
- 5VDC Power Adapted and USB Cable
- Insufflation Bulb
- 4 rechargeable 1600mAh Batteries
- One (1) Year Limited Warranty