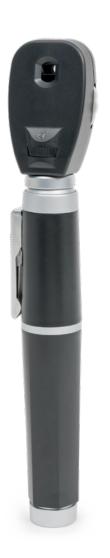

## STANDARD OPHTHALMOSCOPE SET

Graham-Field's Standard Ophthalmoscope Set offers an LCD screen indicating brightness level and battery life, a durable, ergonomic handle that is easy to control in your hand and comfortable to use, and a hard storage case for storing or transporting

## **Features**

- LCD screen indicating the brightness level and battery
- LED bulb with dimmable rheostat for brightness control
- Range of Dioptric Lenses
- 5 different apertures
- 14 Lumen
- 2 AA Batteries (Not Included)
- One (1) Year Limited Warranty