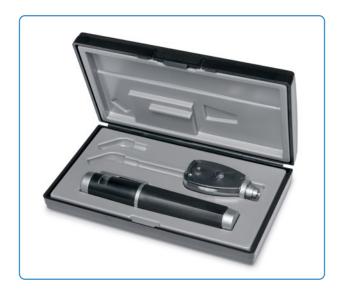

## STANDARD OPHTHALMOSCOPE SET

Graham-Field's Standard Ophthalmoscope Set offers an LCD screen indicating brightness level and battery life, a durable, ergonomic handle that is easy to control in your hand and comfortable to use, and a hard storage case for storing or transporting

## **Features**

- LCD screen indicating the brightness level and battery
- LED bulb with dimmable rheostat for brightness control
- Range of Dioptric Lenses
- 5 different apertures
- 14 Lumen
- 2 AA Batteries (Not Included)
- One (1) Year Limited Warranty