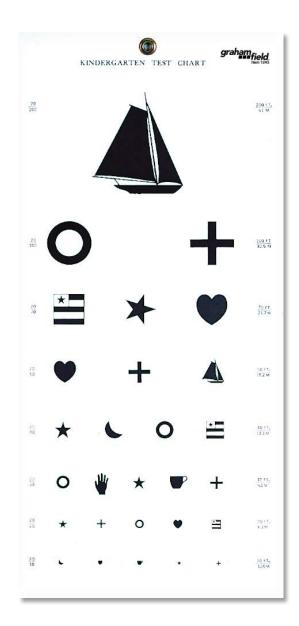

## KINDERGARTEN HANGING EYE CHART

## **Features**

- Shows easy to distinguish objects
- 20' distance
- Eyelet allows chart to be hung on wall
- This is a chart for measuring visual acuity at a distance - in other words, how well you can see things that are far away

|      | overall<br><b>Width</b> |      | overall<br>Height |      | test<br>Distance |     |   |      |
|------|-------------------------|------|-------------------|------|------------------|-----|---|------|
|      | inch                    | cm   | inch              | cm   | ft               | m   | l | JOM  |
| 1243 | 11                      | 27.9 | 22                | 55.9 | 20               | 6.1 |   | 1 ea |