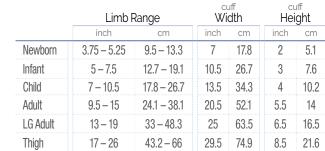

## **Features**

- Calibrated nylon Accumax<sup>™</sup> inflation cuff
- Two-tube bladder
- Deluxe bulb & valve
- Not made with natural rubber latex

| Item  | Size        | Tubes  | Bladder   | Color | UOM  |
|-------|-------------|--------|-----------|-------|------|
| 2367A | Adult       | 2-Tube | Non-Latex | Blue  | 1 ea |
| 2360A | Adult       | 2-Tube | Non-Latex | Black | 1 ea |
| 2360X | Large Adult | 2-Tube | Non-Latex | Black | 1 ea |
| 2360T | Thigh       | 2-Tube | Non-Latex | Black | 1 ea |