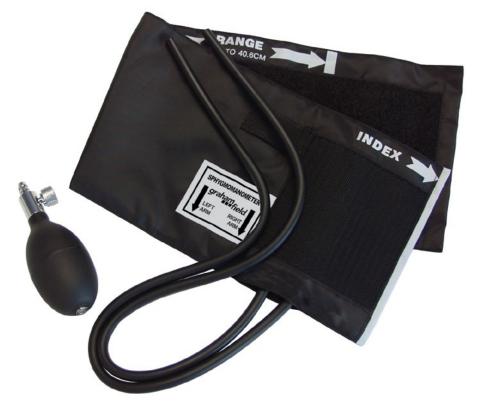

## **Features**

- Calibrated nylon Accumax<sup>™</sup> inflation cuff
- Two-tube bladder
- Deluxe bulb & valve
- Not made with natural rubber latex

| Item  | Size        | Tubes  | Bladder   | Color | UOM  |
|-------|-------------|--------|-----------|-------|------|
| 2367A | Adult       | 2-Tube | Non-Latex | Blue  | 1 ea |
| 2360A | Adult       | 2-Tube | Non-Latex | Black | 1 ea |
| 2360X | Large Adult | 2-Tube | Non-Latex | Black | 1 ea |
| 2360T | Thigh       | 2-Tube | Non-Latex | Black | 1 ea |