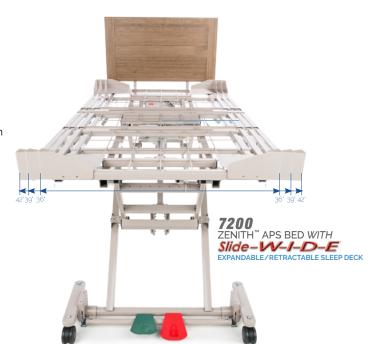

#### **Sealed Ball Bearings**

- Allows seamless, continuous, and noiseless movement
- Maintenance Free

- SLIDE-W-I-D-E® Integrated Expandable Deck
  Slides located on the frame effortlessly slide in and out allowing for quick and easy transition
- Expandable/retractable deck adjusts to 35", 39", and 42" with two quick-release ball-detent pins on each side

GF Health Products Inc. is an ISO 13485:2016 / MDSAP Certified Company

shown with pivot assist bar (right), counter-rotating assist (left) device available to add anytime at additional cost

‡ ± 1 inch tolerance