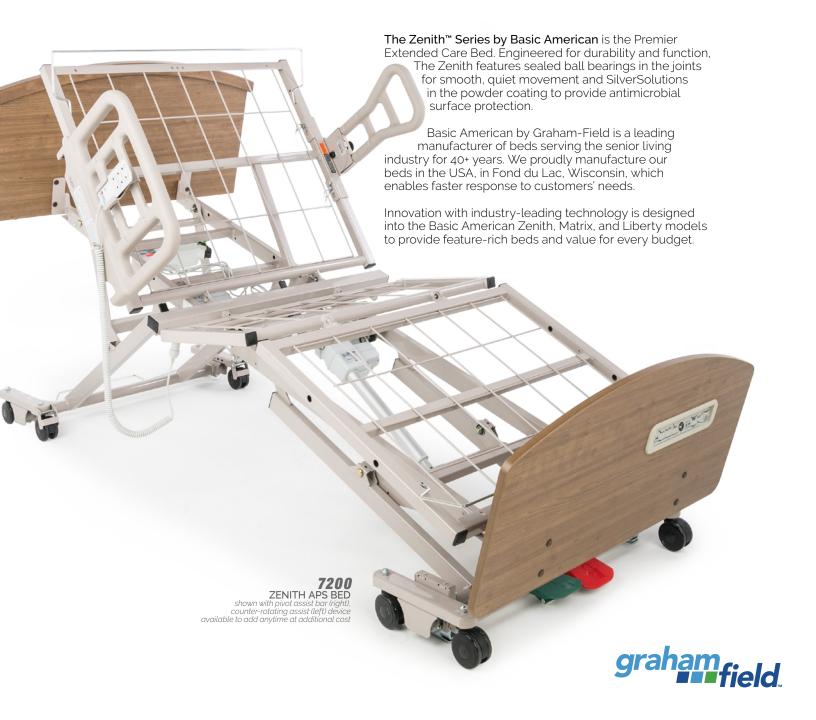

#### **Sealed Ball Bearings**

- Allows seamless, continuous, and noiseless movement
- Maintenance Free

- SLIDE-W-I-D-E® Integrated Expandable Deck
  Slides located on the frame effortlessly slide in and out allowing for quick and easy transition
- Expandable/retractable deck adjusts to 35", 39", and 42" with two quick-release ball-detent pins on each side

#### US Patented design of high/low mechanism

 Housed with the mainframe tubes; no holes are located on the top side that will harbor bacteria

### **Grid sleep surface with cross braces**

Sturdy, no-sag sleeping surface

GF Health Products Inc. is an ISO 13485:2016 / MDSAP Certified Company

shown with pivot assist bar (right), counter-rotating assist (left) device available to add anytime at additional cost

‡ ± 1 inch tolerance