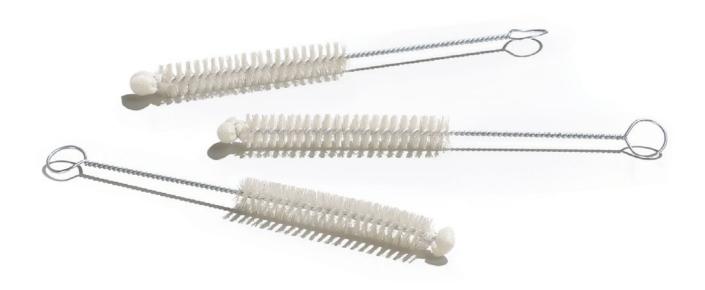

## SMALL BORE TEST TUBE BRUSH

## **Features**

- White bristles with ½" sponge end
- Galvanized twisted wire handle
- Ideal for cleaning small culture tubes, test tubes, sahli tubes and all small bore glassware