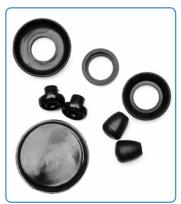

## **Features**

- Five interchangeable black chestpieces (two diaphragms, three bells) facilitates the detection of high, medium, and low frequency sounds
- Includes three black earlip sets to maximize comfort
- Heavy-walled 22" (56.5 cm) tubing decreases extraneous sounds
- Ideal for infant, pediatric, and adult use
- Black metal binaural
- Accessory pouch included
- Latex free