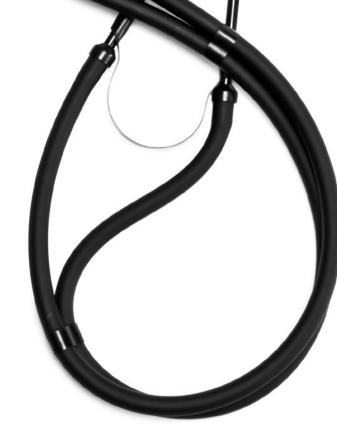

## **Features**

- Five interchangeable black chestpieces (two diaphragms, three bells) facilitates the detection of high, medium, and low frequency sounds
- Includes three black earlip sets to maximize comfort
- Heavy-walled 22" (56.5 cm) tubing decreases extraneous sounds
- Ideal for infant, pediatric, and adult use
- Black metal binaural
- Accessory pouch included
- Latex free