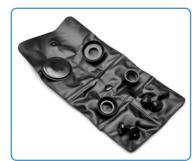

## **Features**

- Five interchangeable black chestpieces (two diaphragms, three bells) facilitates the detection of high, medium, and low frequency sounds
- Includes three black earlip sets to maximize comfort
- Heavy-walled 22" (56.5 cm) tubing decreases extraneous sounds
- Ideal for infant, pediatric, and adult use
- Black metal binaural
- Accessory pouch included
- Latex free