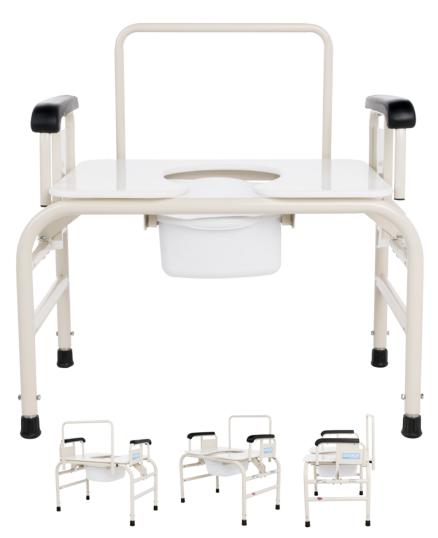

## BARIATRIC COMMODE

## **Features**

- 750 lb (340.19 kg) weight capacity EVENLY DISTRIBUTED
- Powder-coated steel frame
- Adjustable, removable armrest
- Multiple Seat width options
- Pail is removable from the back

| _ |   |  |     |    | 100 |    |
|---|---|--|-----|----|-----|----|
|   | n |  | ı'n | 0: | 21  | ns |
|   |   |  |     |    |     |    |

| Overall Overall |        |       | Ov    | Overall Height Range |         |       |         |       |            |       |            |       | Seat Height Range |       |       |                           |       | Shipping       | Weigh | nt <sup>8</sup> | Weight'<br>—— Capacity |                    |     |        |
|-----------------|--------|-------|-------|----------------------|---------|-------|---------|-------|------------|-------|------------|-------|-------------------|-------|-------|---------------------------|-------|----------------|-------|-----------------|------------------------|--------------------|-----|--------|
| Width           |        | De    | Depth |                      | minimum |       | maximum |       | Seat Width |       | Seat Depth |       | minimum           |       | imum  | Back Height<br>above seat |       | without pallet |       | with pallet     |                        | EVENLY DISTRIBUTED |     |        |
| Item            | ı inch | cm    | inch  | cm                   | inch    | cm    | inch    | cm    | inch       | cm    | inch       | cm    | inch              | cm    | inch  | cm                        | inch  | cm             | lb    | kg†             | lb                     | kg†                | lb  | kg†    |
| 523326          | 31 40  | 79.76 | 22.00 | 55.88                | 10 25   | 48 QN | 23 25   | 50.06 | 26.00      | 66.04 | 20.00      | 50.80 | 20.00             | 50.80 | 24.00 | 60.96                     | 12 50 | 21 75          | 50    | 22.68           | 90                     | 40.82              | 750 | 340.19 |
|                 | 523330 | 13.10 | 22.00 | 33.00                | 13.23   | 40.50 | 20.20   | 33.00 |            | 76.20 |            | 00.00 | 20.00             | 00.00 | 24.00 | 00.50                     | 12.00 | 01.70          | 55    | 24.95           | 95                     | 43.09              | 700 | 040.10 |
|                 |        |       |       |                      |         |       |         |       |            |       |            |       |                   |       |       |                           |       |                |       |                 |                        |                    |     |        |