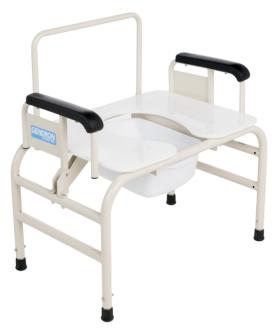

## BARIATRIC COMMODE

## **Features**

- 750 lb (340.19 kg) weight capacity EVENLY DISTRIBUTED
- Powder-coated steel frame
- Adjustable, removable armrest
- Multiple Seat width options
- Pail is removable from the back

| _ |   |  |     |    | 100 |    |
|---|---|--|-----|----|-----|----|
|   | n |  | ı'n | 0: | 21  | ns |
|   |   |  |     |    |     |    |