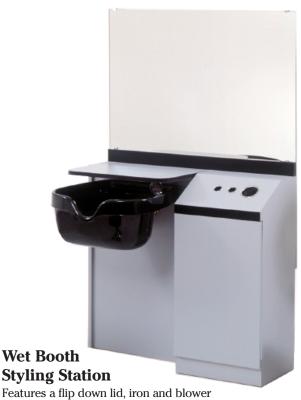

## **Hydraulic All Purpose Chair**

Special mechanism allows back to be lowered, stopped and locked. Infinite number of positions. **BVESS702** (*Not Shown*)

Features a flip down lid, iron and blower holders, storage cabinet and mirror. (Sink bowl is not included.)