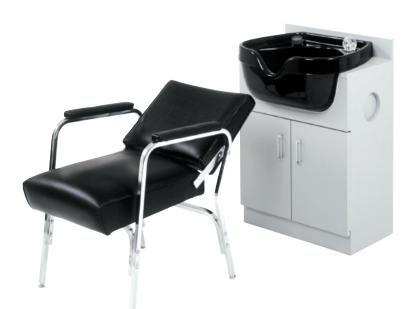

BVE880 Dryer

Shampoo Chair

Available with spring back or all purpose mechanism. Five star base with glides. (Same as above minus dryer.) BVESS703