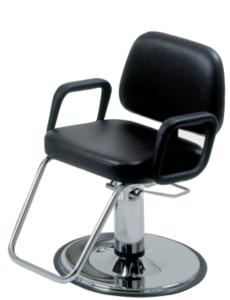

**Hydraulic Styling Chair BVESS701** 

## **Hydraulic All Purpose Chair**

Special mechanism allows back to be lowered, stopped and locked. Infinite number of positions. **BVESS702** (*Not Shown*)



Features a flip down lid, iron and blower holders, storage cabinet and mirror. (Sink bowl is not included.)

**BVEIM4904** W-42", D-31", H-62"



**Graham-Field Health Products** 2935 Northeast Parkway Atlanta,Georgia 30360

2005© Graham-Field Health Products



Five star base and a **BVE880** dryer available in black or white. **BVE700/800** 

BVE880 Dryer

Shampoo Chair

Available with spring back or all purpose mechanism. Five star base with glides. (Same as above minus dryer.) BVESS703



## Mini Shampoo Cabinet

Storage is now on side. **BVESTG707** W-24", D-27.5" **BVE3000DA** Sink Bow