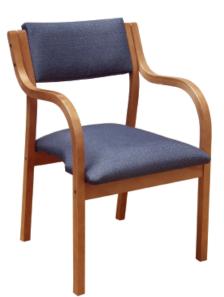

#### **Stacking Lounge Chair**

- Wood frame, padded seat and back.
- W22", D-23.5", H-33", SH-19", AH-25" CAE3400