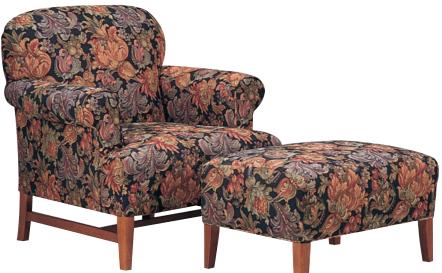

## **Roll Arm Lounge Chair**

- T-front tight seat.
- Spring seat and back.
- Tapered legs with stretchers.

| CAE5080 | Chair   | W-35.5", D-32", H-35", SH-18", AH-25" |
|---------|---------|---------------------------------------|
| CAE5081 | Ottoman | W-26", D-18", H-18"                   |