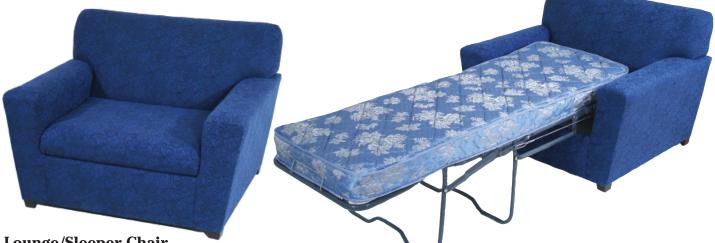

### Lounge/Sleeper Chair

- Fully upholstered lounge chair unfolds to provide ample sleeping surface.
- No sag springs, mattress included.
- Chair: W-43.75", D-34.5", H-31.5", SH-17", AH-22.5"
- Sleeper Unit: W-24", D-72", H-22"

CTU1105