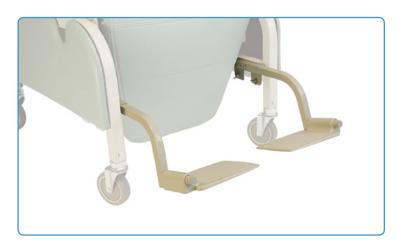

## ADJUSTABLE FOOTREST

## **Features**

- Enhances patient positioning, comfort and aids in the prevention of foot-drop
  Footrests tip up and out of way to allow access for easy patient transfer
  Attaches without the use of tools
- For use on Preferred Care Recliner

| Item    | Description         | UOM  |
|---------|---------------------|------|
| LX5640G | Adjustable Footrest | 1 pr |

9 olor variations may occur due to monitor or printer settings.

+1 770.368.4700 Information contained herein is subject to change without notice. The most current and complete product information can be found on our website. www.grahamfield.com