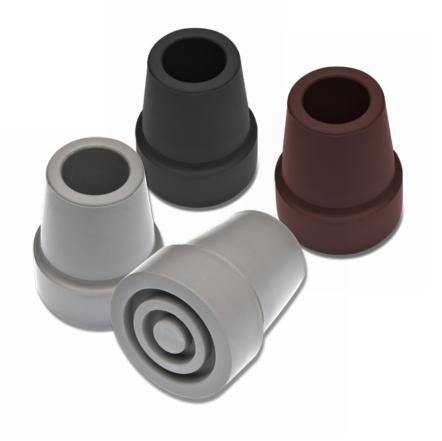

## **Features**

Fits items 5940A, 5941A, 5950A-1, 6015A, 6220A, 6221A, 6327, 6328, 6333A, and GF5 949-1
Fits 3/4' tubing

These tips are recommended for use on Lumex Canes. (We cannot guarantee the performance of these accessories on other industry products.)

|        |                                | Tube<br><sub>diameter</sub> |      |      |      |
|--------|--------------------------------|-----------------------------|------|------|------|
|        |                                | Color                       | inch | cm   | UOM  |
| LX9001 | Aluminum Cane Replacement Tips | Gray                        | 0.75 | 1.91 | 1 pr |
| 9020   | Aluminum Cane Replacement Tips | Black                       | 0.75 | 1.91 | 1 pr |
| 9021   | Aluminum Cane Replacement Tips | Brown                       | 0.75 | 1.91 | 1 pr |